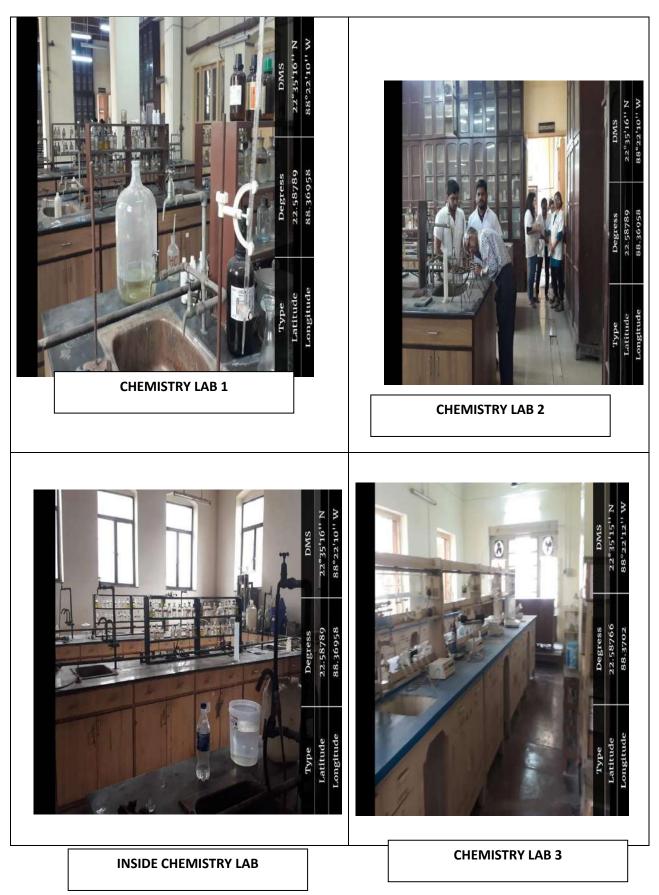

-------------------------------------------------------|
| Type Degress DMS   Latitude 22.58832 22°35'17'' N   Longitude 88.37047 88°22'13'' W                 | TypeDegressDMSLatitude22.5883222°35'17'' NLongitude88.3704788°22'13'' W             |
| JB4 LAB                                                                                             | JB4 INTERIORS                                                                       |



ROOM FOR SOPHISTICATED INSTRUMENTS

#### LAMINAR AIR FLOW 2









ALMIRAHS FOR STORING CHEMICALS







#### THE FLOURESCENCE MICROSCOPE



## **DEPARTMENT OF ZOOLOGY**









### DEPARTMENT OF MICROBIOLOGY











# **DEPARTMENT OF PHYSICS**





LOW TEMPERATURE LABORATORY









# **B.Ed DEPARTMENT**





# **DEPARTMENT OF CHEMISTRY (UG & PG)**







## **COMPUTING FACILITIES**

#### **OFFICES WITH COMPUTER**

## COMPUTING FACILITIES AT MAIN OFFICE









#### **COMPUTER FACILITY AT LIBRARY**



Library



Main Server room of Library

#### **COMPUTER LABS**





## **FACILITIES IN COLLEGE**

#### **DIFFERENT BUILDINGS**



JUBILEE BUILDING

**DUFF BUILDING- SIDE VIEW** 





## MILLENIUM BUILDING









LIBRARY

LIBRARY STOCK ROOM



**GENTS COMMON ROOM** 



LADIES COMMON ROOM





**CANTEEN AT PREMISES NO 3** 



**CANTEEN AT PREMISES NO1** 











SERVER ROOM-LIBRARY

**SOLAR PANEL** 





**SPECIMENS IN MUSEUM** 

MUSEUM



# PLANT FOSSILS IN MUSEUM



# **SPECIMENS IN DISPLAY**







**OGILVIE HOSTEL-MEN HOSTEL** 

## **DUFF HOSTEL- MEN HOSTEL**



WANN HOSTEL- MEN HOSTEL



**DUNDUS HOSTEL- WOMEN HOSTEL** 



Water