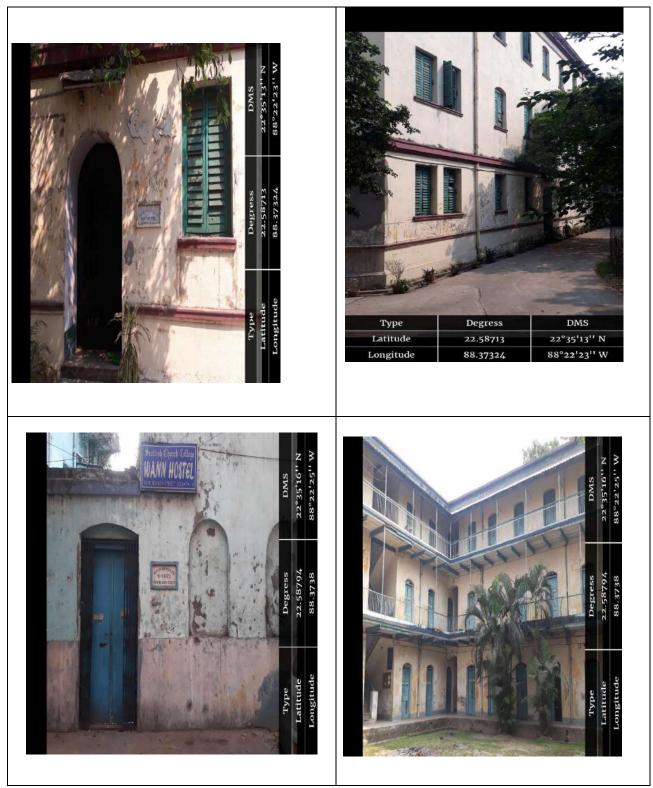

## **DUFF HOSTEL- MEN HOSTEL**

WANN HOSTEL- MEN HOSTEL

**DUNDUS HOSTEL- WOMEN HOSTEL** 

Water purifier at Duff Bld (gr.fl., at Chemistry )

Water purifier at Main Bld (Gr. Fl., inside General Staff Room)

Toilets for physically challenged students