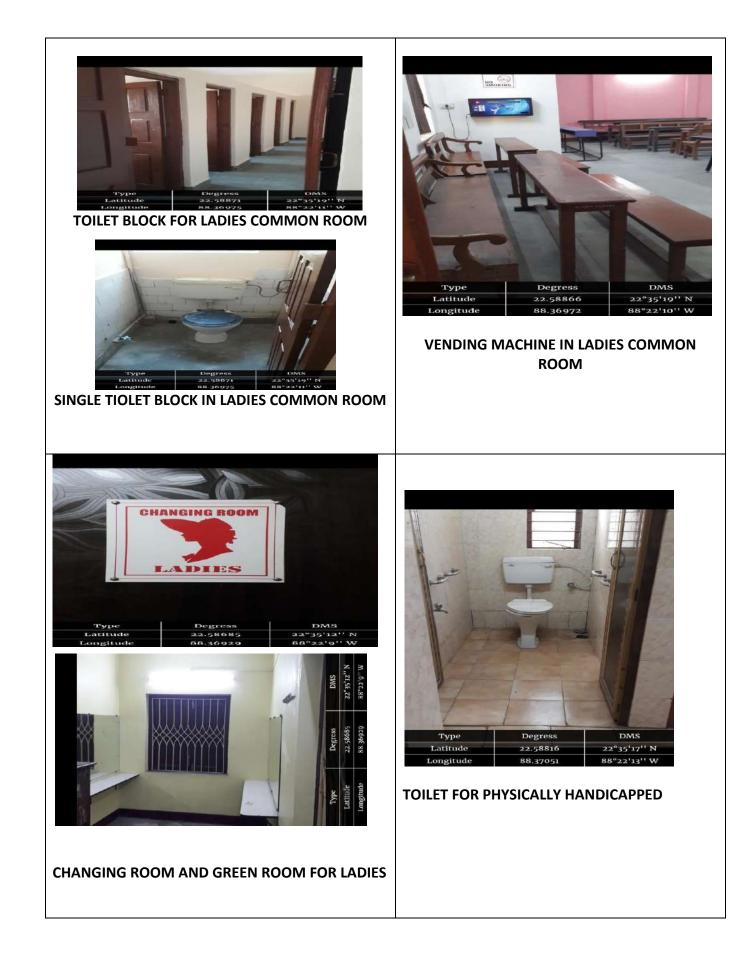

## MILLENIUM BUILDING

LIBRARY

LIBRARY STOCK ROOM

**GENTS COMMON ROOM** 

LADIES COMMON ROOM

**CANTEEN AT PREMISES NO 3** 

**CANTEEN AT PREMISES NO1** 

SERVER ROOM-LIBRARY

## **DUFF HOSTEL- MEN HOSTEL**

WANN HOSTEL- MEN HOSTEL

**DUNDUS HOSTEL- WOMEN HOSTEL** 

Water purifier at Duff Bld (gr.fl., at Chemistry )

Water purifier at Main Bld (Gr. Fl., inside General Staff Room)

Toilets for physically challenged students