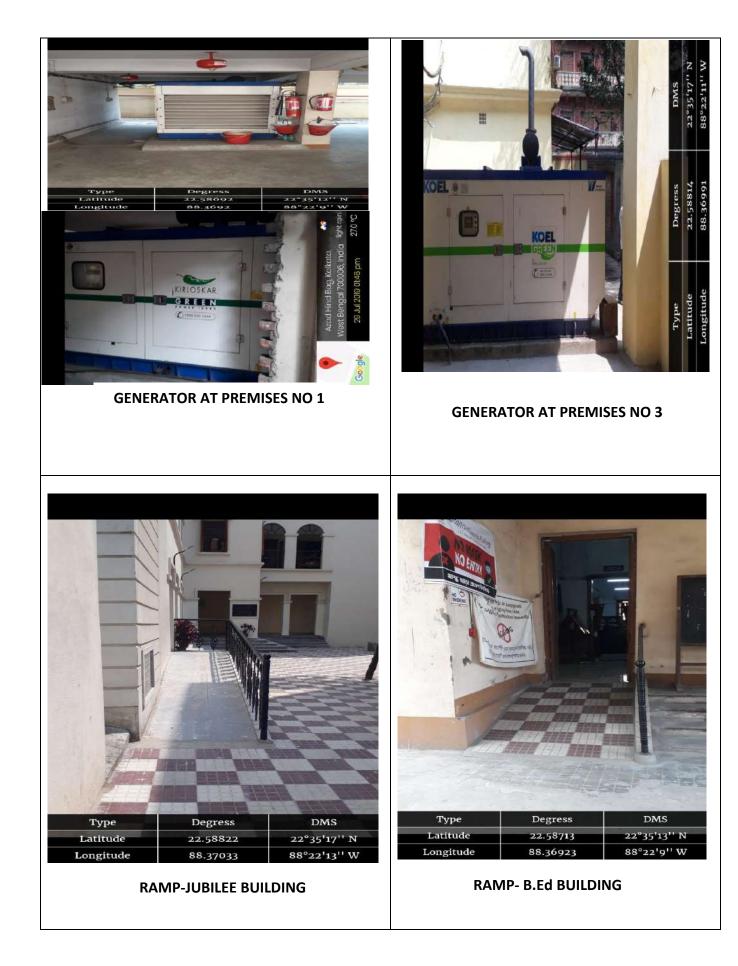

#### **DIFFERENT BUILDINGS**

JUBILEE BUILDING

**DUFF BUILDING- SIDE VIEW** 

## **DUFF HOSTEL- MEN HOSTEL**

WANN HOSTEL- MEN HOSTEL

**DUNDUS HOSTEL- WOMEN HOSTEL** 

Water purifier at Duff Bld (gr.fl., at Chemistry )

Water purifier at Main Bld (Gr. Fl., inside General Staff Room)

Toilets for physically challenged students