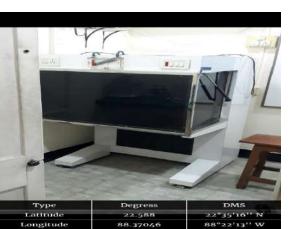

## <u>4.1.1</u> INFRASTRUCTURE AND PHYSICAL FACILITIES FOR TEACHING- LEARNING LABORATORIES DEPARTMENT OF BOTANY (UG & PG)



JB 6

JB 5



**INSTRUMENT ROOM** 

0000

**BOT L1** 



**TISSUE CULTURE LAB** 



**LAMINAR AIR FLOW 1** 



### **TISSUE CULTURE RACK**



HIG PRECISION BALANCE, SPEED VACCUM SYSTEM, STEREOMICROSCOPE

### STEREOMICROSCOPE FOR CHROMOSOME STUDIES















| Type   Degress   DMS     Latitude   22.58832   22°35'17'' N     Longitude   88.37047   88°22'13'' W | Type Degress DMS   Latitude 22.58832 22°35'17'' N   Longitude 88.37047 88°22'13'' W |
|-----------------------------------------------------------------------------------------------------|-------------------------------------------------------------------------------------|
| Type Degress DMS   Latitude 22.58832 22°35'17'' N   Longitude 88.37047 88°22'13'' W                 | TypeDegressDMSLatitude22.5883222°35'17'' NLongitude88.3704788°22'13'' W             |
| JB4 LAB