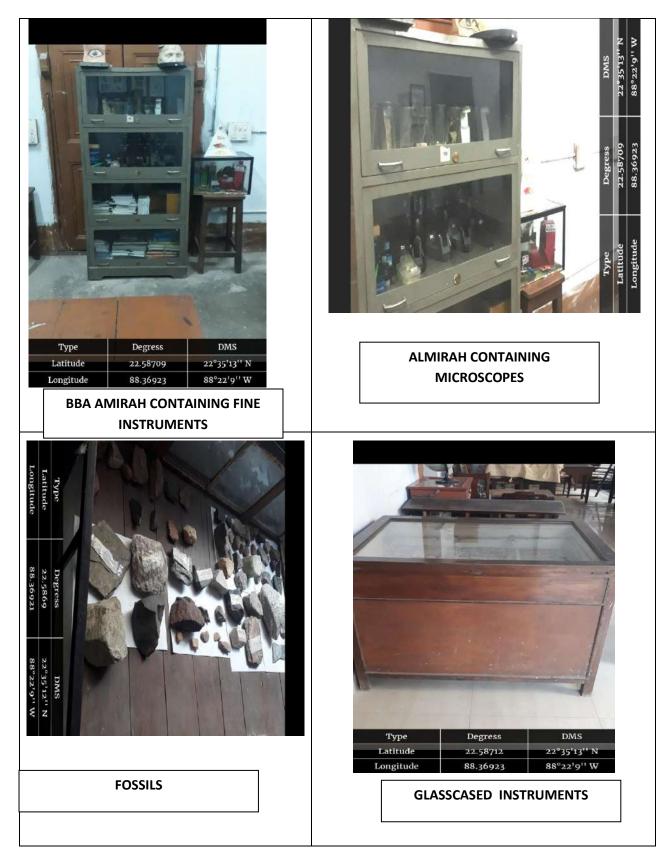

--------------|-------------------------------------------------------------------------------------|
| Type Degress DMS   Latitude 22.58832 22°35'17'' N   Longitude 88.37047 88°22'13'' W                 | TypeDegressDMSLatitude22.5883222°35'17'' NLongitude88.3704788°22'13'' W             |
| JB4 LAB                                                                                             | JB4 INTERIORS                                                                       |



ROOM FOR SOPHISTICATED INSTRUMENTS

#### LAMINAR AIR FLOW 2









ALMIRAHS FOR STORING CHEMICALS







#### THE FLOURESCENCE MICROSCOPE



## **DEPARTMENT OF ZOOLOGY**









### DEPARTMENT OF MICROBIOLOGY











# **DEPARTMENT OF PHYSICS**





LOW TEMPERATURE LABORATORY









# **B.Ed DEPARTMENT**





# **DEPARTMENT OF CHEMISTRY (UG & PG)**







## **COMPUTING FACILITIES**

#### **OFFICES WITH COMPUTER**

## COMPUTING FACILITIES AT MAIN OFFICE









#### **COMPUTER FACILITY AT LIBRARY**



Library



Main Server room of Library

#### **COMPUTER LABS**





## **FACILITIES IN COLLEGE**

#### **DIFFERENT BUILDINGS**



JUBILEE BUILDING

**DUFF BUILDING- SIDE VIEW** 





## MILLENIUM BUILDING









LIBRARY

LIBRARY STOCK ROOM



**GENTS COMMON ROOM** 



LADIES COMMON ROOM





**CANTEEN AT PREMISES NO 3** 



**CANTEEN AT PREMISES NO1** 











SERVER ROOM-LIBRARY

**SOLAR PANEL** 





**SPECIMENS IN MUSEUM** 

MUSEUM



# PLANT FOSSILS IN MUSEUM



# **SPECIMENS IN DISPLAY**







**OGILVIE HOSTEL-MEN HOSTEL** 

## **DUFF HOSTEL- MEN HOSTEL**



WANN HOSTEL- MEN HOSTEL