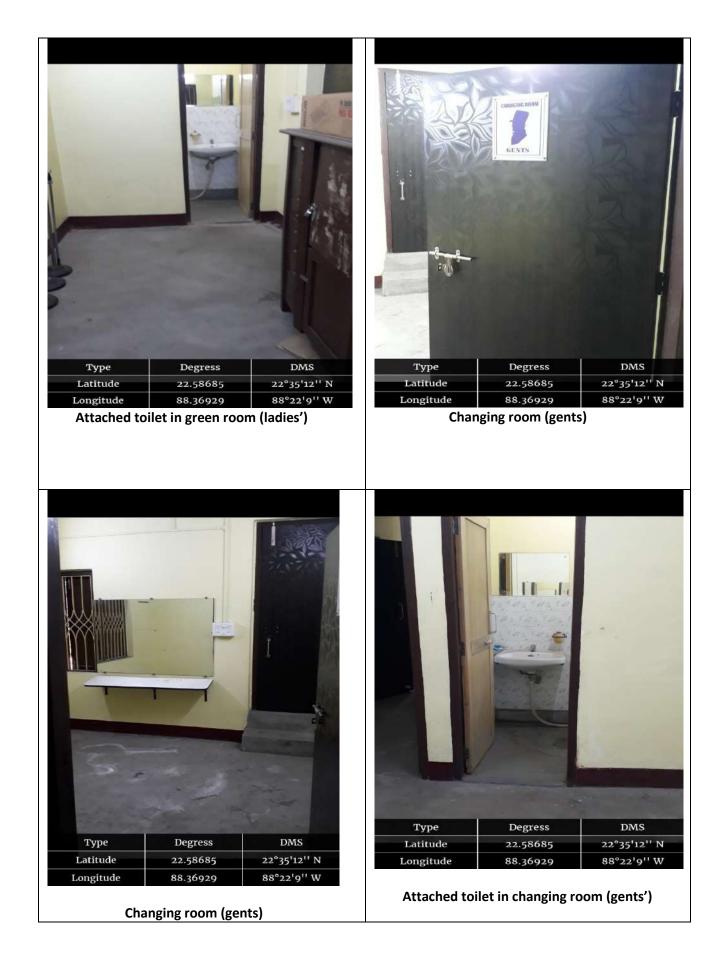

## MILLENIUM BUILDING

LIBRARY

LIBRARY STOCK ROOM

**GENTS COMMON ROOM** 

LADIES COMMON ROOM

**CANTEEN AT PREMISES NO 3** 

**CANTEEN AT PREMISES NO1** 

SERVER ROOM-LIBRARY