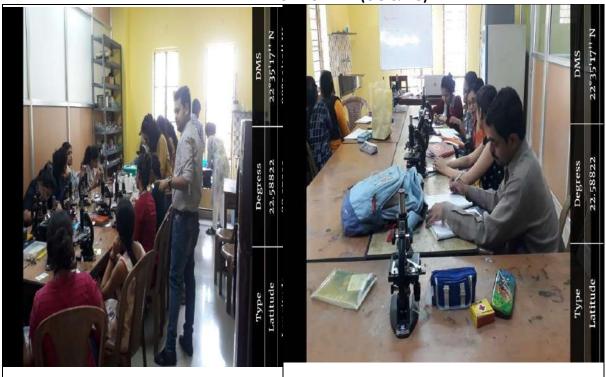

## <u>4.1.1</u> INFRASTRUCTURE AND PHYSICAL FACILITIES FOR TEACHING- LEARNING LABORATORIES DEPARTMENT OF BOTANY (UG & PG)

JB 6

JB 5

**INSTRUMENT ROOM** 

0000

**BOT L1** 

**TISSUE CULTURE LAB** 

**LAMINAR AIR FLOW 1** 

### STEREOMICROSCOPE FOR CHROMOSOME STUDIES

| Type   Degress   DMS     Latitude   22.58832   22°35'17'' N     Longitude   88.37047   88°22'13'' W | Type Degress DMS   Latitude 22.58832 22°35'17'' N   Longitude 88.37047 88°22'13'' W |
|-----------------------------------------------------------------------------------------------------|-------------------------------------------------------------------------------------|
| Type Degress DMS   Latitude 22.58832 22°35'17'' N   Longitude 88.37047 88°22'13'' W                 | TypeDegressDMSLatitude22.5883222°35'17'' NLongitude88.3704788°22'13'' W             |
| JB4 LAB                                                                                             | JB4 INTERIORS                                                                       |