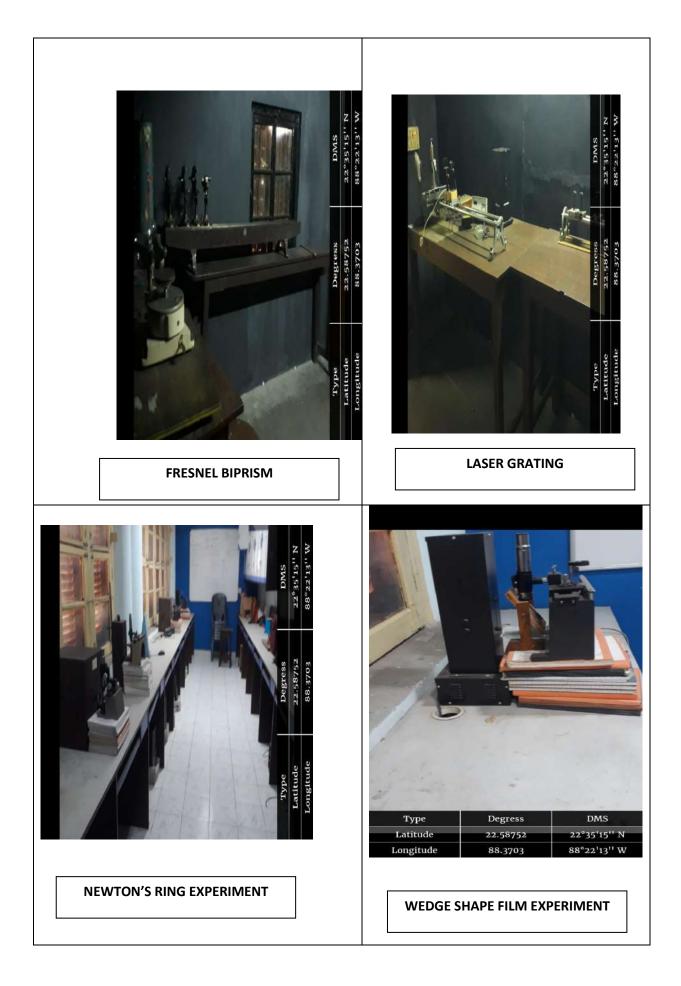

---------------------------------------|-------------------------------------------------------------------------------------|
| Type Degress DMS   Latitude 22.58832 22°35'17'' N   Longitude 88.37047 88°22'13'' W                 | TypeDegressDMSLatitude22.5883222°35'17'' NLongitude88.3704788°22'13'' W             |
| JB4 LAB                                                                                             | JB4 INTERIORS                                                                       |



ROOM FOR SOPHISTICATED INSTRUMENTS

#### LAMINAR AIR FLOW 2









ALMIRAHS FOR STORING CHEMICALS







#### THE FLOURESCENCE MICROSCOPE



## **DEPARTMENT OF ZOOLOGY**









### DEPARTMENT OF MICROBIOLOGY











# **DEPARTMENT OF PHYSICS**





LOW TEMPERATURE LABORATORY









# **B.Ed DEPARTMENT**





# **DEPARTMENT OF CHEMISTRY (UG & PG)**







## **COMPUTING FACILITIES**

#### **OFFICES WITH COMPUTER**

## COMPUTING FACILITIES AT MAIN OFFICE









#### **COMPUTER FACILITY AT LIBRARY**



Library



Main Server room of Library

#### **COMPUTER LABS**





## **FACILITIES IN COLLEGE**

#### **DIFFERENT BUILDINGS**



JUBILEE BUILDING

**DUFF BUILDING- SIDE VIEW** 





## MILLENIUM BUILDING









LIBRARY

LIBRARY STOCK ROOM



**GENTS COMMON ROOM** 



LADIES COMMON ROOM





**CANTEEN AT PREMISES NO 3** 



**CANTEEN AT PREMISES NO1** 











SERVER ROOM-LIBRARY

**SOLAR PANEL** 





**SPECIMENS IN MUSEUM** 

MUSEUM



# PLANT FOSSILS IN MUSEUM



# **SPECIMENS IN DISPLAY**







**OGILVIE HOSTEL-MEN HOSTEL** 

## **DUFF HOSTEL- MEN HOSTEL**