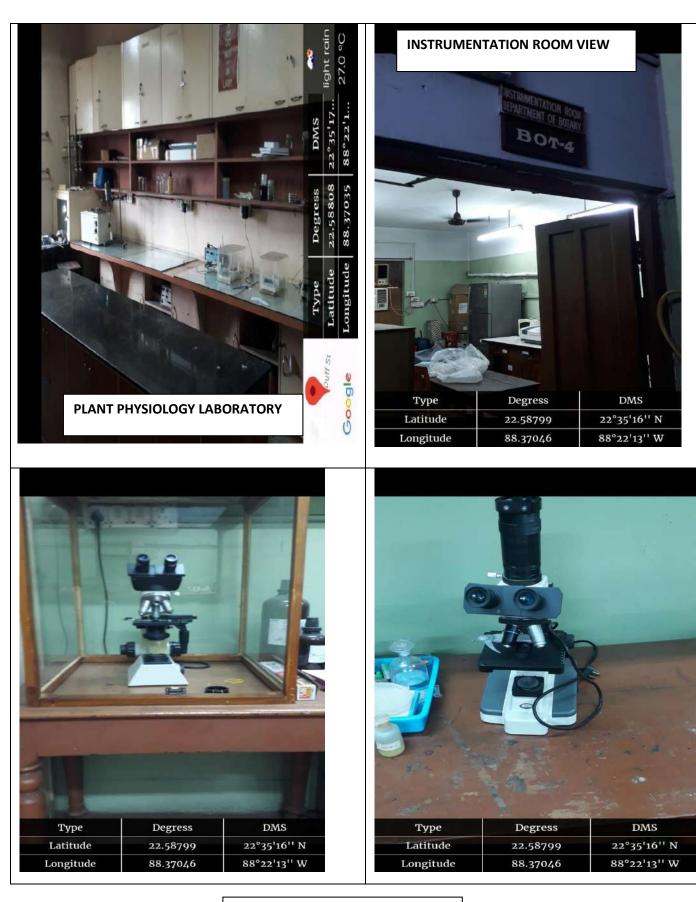

### STEREOMICROSCOPE FOR CHROMOSOME STUDIES

| Type   Degress   DMS     Latitude   22.58832   22°35'17'' N     Longitude   88.37047   88°22'13'' W | Type Degress DMS   Latitude 22.58832 22°35'17'' N   Longitude 88.37047 88°22'13'' W |
|-----------------------------------------------------------------------------------------------------|-------------------------------------------------------------------------------------|
| Type Degress DMS   Latitude 22.58832 22°35'17'' N   Longitude 88.37047 88°22'13'' W                 | TypeDegressDMSLatitude22.5883222°35'17'' NLongitude88.3704788°22'13'' W             |
| JB4 LAB                                                                                             | JB4 INTERIORS                                                                       |

ROOM FOR SOPHISTICATED INSTRUMENTS