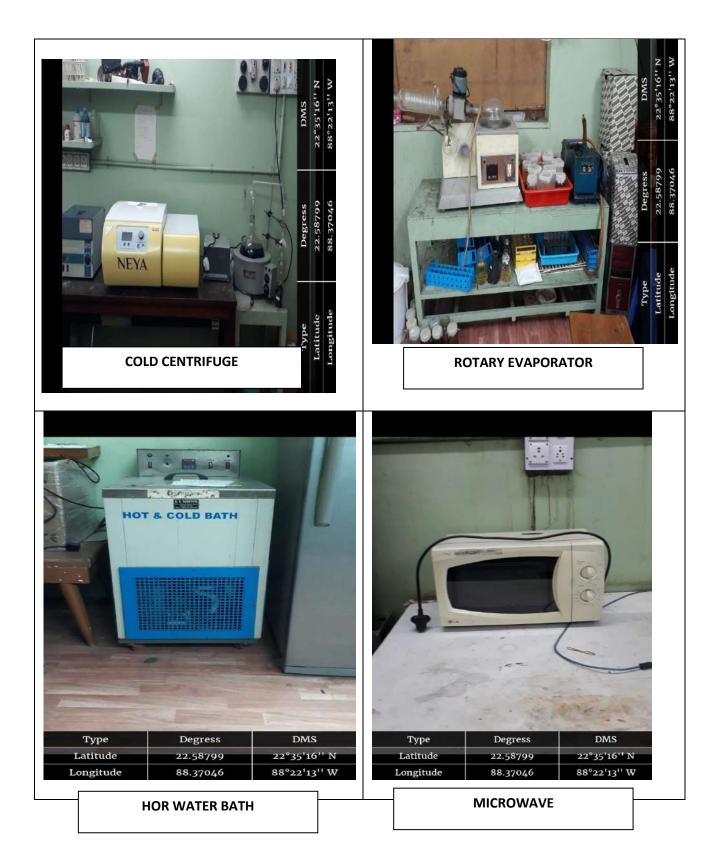

## <u>4.1.1</u> INFRASTRUCTURE AND PHYSICAL FACILITIES FOR TEACHING- LEARNING LABORATORIES DEPARTMENT OF BOTANY (UG & PG)



JB 6

JB 5



**INSTRUMENT ROOM** 

0000

**BOT L1** 



**TISSUE CULTURE LAB** 



**LAMINAR AIR FLOW 1** 



### **TISSUE CULTURE RACK**



HIG PRECISION BALANCE, SPEED VACCUM SYSTEM, STEREOMICROSCOPE

### STEREOMICROSCOPE FOR CHROMOSOME STUDIES















| Type   Degress   DMS     Latitude   22.58832   22°35'17'' N     Longitude   88.37047   88°22'13'' W | Type Degress DMS   Latitude 22.58832 22°35'17'' N   Longitude 88.37047 88°22'13'' W |
|-----------------------------------------------------------------------------------------------------|-------------------------------------------------------------------------------------|
| Type Degress DMS   Latitude 22.58832 22°35'17'' N   Longitude 88.37047 88°22'13'' W                 | TypeDegressDMSLatitude22.5883222°35'17'' NLongitude88.3704788°22'13'' W             |
| JB4 LAB                                                                                             | JB4 INTERIORS                                                                       |



ROOM FOR SOPHISTICATED IN