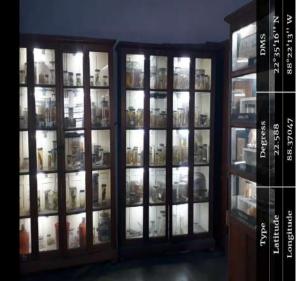

NCE MICROSCOPE



## **DEPARTMENT OF ZOOLOGY**









### DEPARTMENT OF MICROBIOLOGY











# **DEPARTMENT OF PHYSICS**





LOW TEMPERATURE LABORATORY









# **B.Ed DEPARTMENT**





# **DEPARTMENT OF CHEMISTRY (UG & PG)**







## **COMPUTING FACILITIES**

#### **OFFICES WITH COMPUTER**

## COMPUTING FACILITIES AT MAIN OFFICE









#### **COMPUTER FACILITY AT LIBRARY**



Library



Main Server room of Library

#### **COMPUTER LABS**





## **FACILITIES IN COLLEGE**

#### **DIFFERENT BUILDINGS**



JUBILEE BUILDING

**DUFF BUILDING- SIDE VIEW** 





## MILLENIUM BUILDING









LIBRARY

LIBRARY STOCK ROOM



**GENTS COMMON ROOM** 



LADIES COMMON ROOM





**CANTEEN AT PREMISES NO 3** 



**CANTEEN AT PREMISES NO1** 











SERVER ROOM-LIBRARY

**SOLAR PANEL** 





**SPECIMENS IN MUSEUM** 

MUSEUM



# PLANT FOSSILS IN MUSEUM



# **SPECIMENS IN DISPLAY**







**OGILVIE HOSTEL-MEN HOSTEL** 

## **DUFF HOSTEL- MEN HOSTEL**



WANN HOSTEL- MEN HOSTEL



**DUNDUS HOSTEL- WOMEN HOSTEL** 



Water purifier at Duff Bld (gr.fl., at Chemistry )



Water purifier at Main Bld (Gr. Fl., inside General Staff Room)











Toilets for physically challenged students



SOPHISTICATED INSTRUMENT ROOM